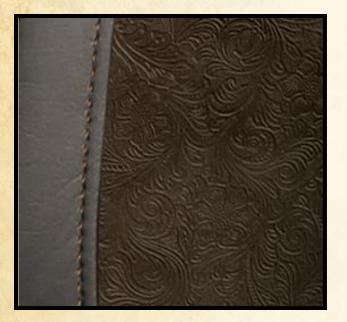

### **Tooled Leather Samples**

## OUTLAW by Katzkin – Available in 4 Colors

- Incorporates traditional design elements of leather tooling from the 1800s.
  - Scrolls, leaves, floral patterns
- Inspired by the pride of craftsmanship from the Old West
- Satisfies a consumer need for self-expression (perfect for trucks!)
- Available in 4 colors as an accent material in any of Katzkin's more than 3,000 patterns.