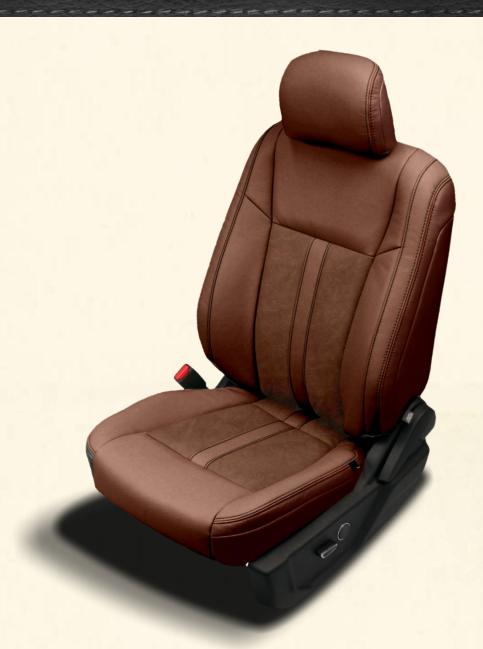

## **Outlaw Saddle**

#### VIS Code: K481-327 Tuscany Bourbon wrap, Outlaw Saddle insert, Black all stitch K481-232

Cognac wrap, Outlaw Saddle insert, Black all stitch

#### 2015 Ford F-150