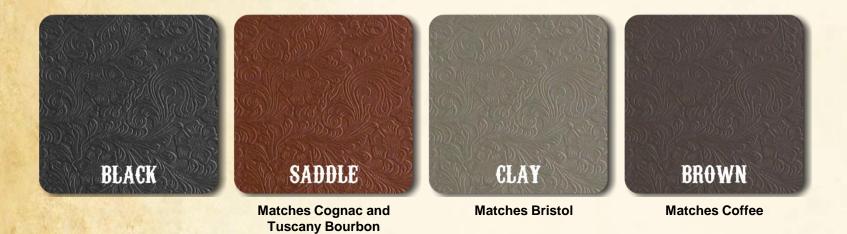

### **Tooled Leather Samples**

## OUTLAW by Katzkin – Available in 4 Colors

- Incorporates traditional design elements of leather tooling from the 1800s.
  - Scrolls, leaves, floral patterns
- Inspired by the pride of craftsmanship from the Old West
- Satisfies a consumer need for self-expression (perfect for trucks!)
- Available in 4 colors as an accent material in any of Katzkin's more than 3,000 patterns.

Please Note: All pictures in this presentation were taken in different lighting. Use the swatch card for actual leather color.