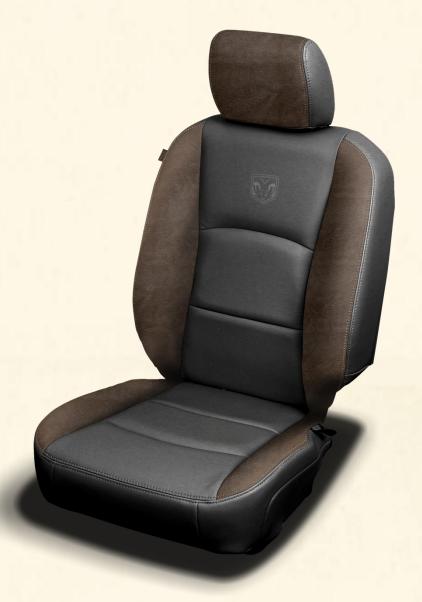

#### 2015 Jeep Cherokee

VIS Code: K480-100 Black wrap, Outlaw Brown insert, Coffee all stitch

#### 2015 Ford F-150

VIS Code: K480-229 Bristol wrap, Outlaw Brown insert and wings, Coffee all stitch

2015 Silverado / Tahoe / Suburban 2015 Sierra / Yukon