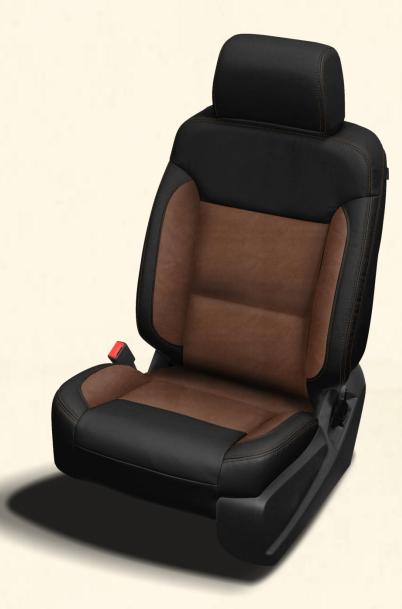

## **Outlaw Black**

VIS Code: K303-100 Black wrap, Outlaw Black wings, Silver all stitch

2015 Silverado / Tahoe / Suburban 2015 Sierra / Yukon