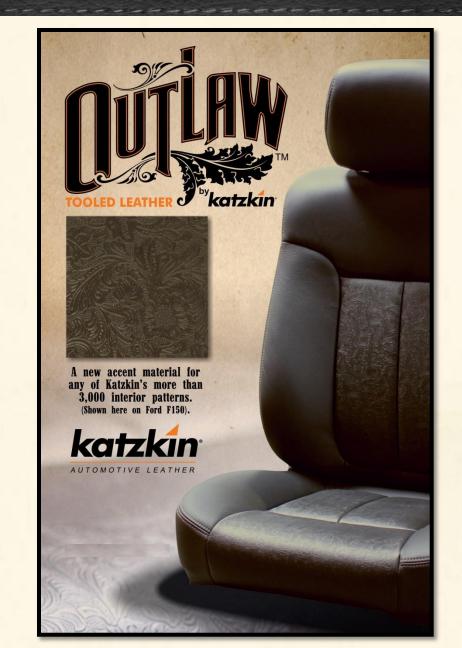

## OUTLAW by Katzkin – Available in 4 Colors

- Incorporates traditional design elements of leather tooling from the 1800s.
  - Scrolls, leaves, floral patterns
- Inspired by the pride of craftsmanship from the Old West
- Satisfies a consumer need for self-expression (perfect for trucks!)
- Available in 4 colors as an accent material in any of Katzkin's more than 3,000 patterns.

Please Note: All pictures in this presentation were taken in different lighting. Use the swatch card for actual leather color.