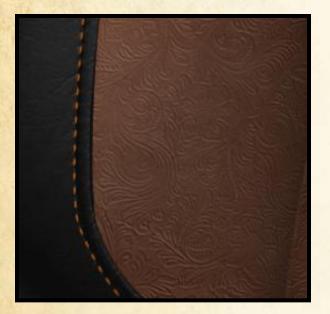

### **Tooled Leather Samples**

### The History of Tooled Leather

- In the 1800's Old West, the saddle was a symbol of stature and personal expression. The more ornate the patterns and designs, the more valuable.
- Most cowboys considered their saddle their most important possession. Many did not own their own horse, but with a saddle they could get a job anywhere.
- By taking excellent care of a well made saddle, it could last up to 20 years or more.
- An average custom rig from a quality western saddle maker could cost between \$30 to \$50 which, when you only earned a dollar a day, was a huge investment.
- Saddle making and leather tooling was an art, afforded by few but revered by many.
  - Modern raised-flower designs can be traced back to Aztec patterns.
  - Elaborately tooled saddles identified individual possessions and personal beliefs.