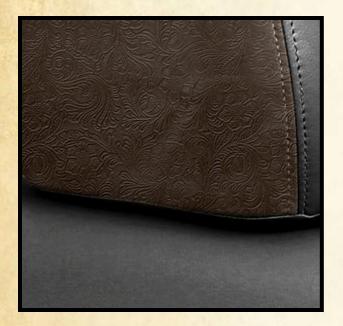

### **Tooled Leather Samples**

## OUTLAW by Katzkin – Available in 4 Colors

- Incorporates traditional design elements of leather tooling from the 1800s.
  - Scrolls, leaves, floral patterns
- Inspired by the pride of craftsmanship from the Old West
- Satisfies a consumer need for self-expression (perfect for trucks!)
- Available in 4 colors as an accent material in any of Katzkin's more than 3,000 patterns.