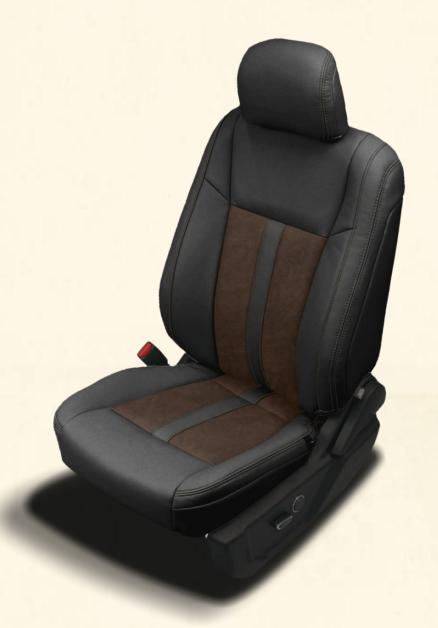

## OUTLAW by Katzkin – Available in 4 Colors

- Incorporates traditional design elements of leather tooling from the 1800s.
  - Scrolls, leaves, floral patterns
- Inspired by the pride of craftsmanship from the Old West
- Satisfies a consumer need for self-expression (perfect for trucks!)
- Available in 4 colors as an accent material in any of Katzkin's more than 3,000 patterns.

# **Outlaw Clay**

Designed specifically for Chevy/GMC Trucks and SUVs