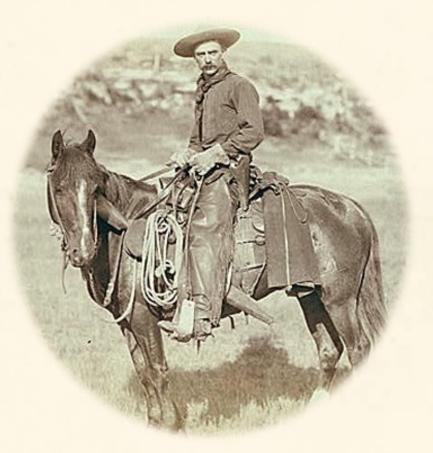

### The History of Tooled Leather

- In the 1800's Old West, the saddle was a symbol of stature and personal expression. The more ornate the patterns and designs, the more valuable.
- Most cowboys considered their saddle their most important possession. Many did not own their own horse, but with a saddle they could get a job anywhere.
- By taking excellent care of a well made saddle, it could last up to 20 years or more.
- An average custom rig from a quality western saddle maker could cost between \$30 to \$50 which, when you only earned a dollar a day, was a huge investment.
- Saddle making and leather tooling was an art, afforded by few but revered by many.
  - Modern raised-flower designs can be traced back to Aztec patterns.
  - Elaborately tooled saddles identified individual possessions and personal beliefs.