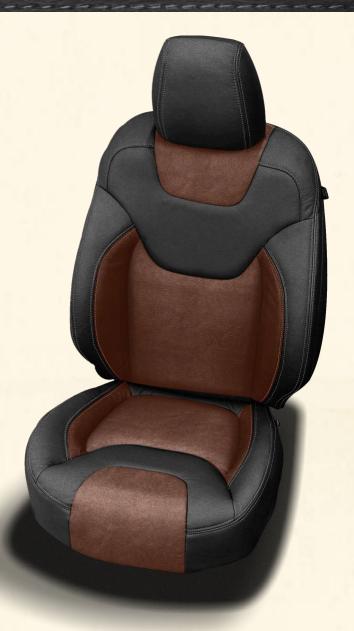

### **Outlaw Saddle**

VIS Code: K481-100 Black wrap, Outlaw Saddle insert and wings, Cognac all stitch

2015 Silverado / Tahoe / Suburban 2015 Sierra / Yukon

### **Outlaw Saddle**

VIS Code: K479-100 Black wrap, Outlaw Saddle insert and wings, Black all stitch