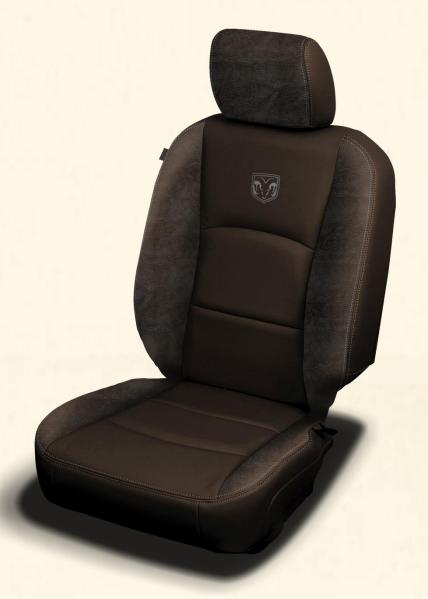

#### VIS Code: K482-224

Coffee wrap, Outlaw Brown wings, Silver all stitch with RAM head logo

### 2015 RAM 1500/2500/3500

#### **VIS Code: K482-100**

Black wrap, Outlaw Brown wings, Silver all stitch with RAM head logo