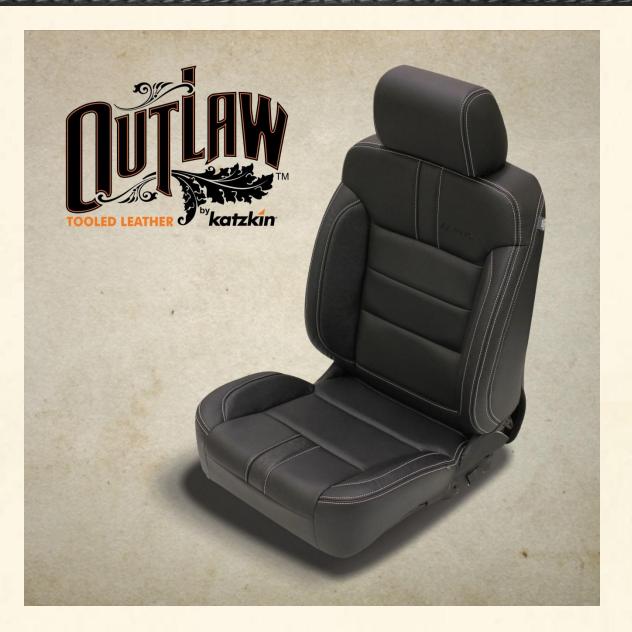

## OUTLAW by Katzkin – Available in 4 Colors

- Incorporates traditional design elements of leather tooling from the 1800s.
  - Scrolls, leaves, floral patterns
- Inspired by the pride of craftsmanship from the Old West
- Satisfies a consumer need for self-expression (perfect for trucks!)
- Available in 4 colors as an accent material in any of Katzkin's more than 3,000 patterns.