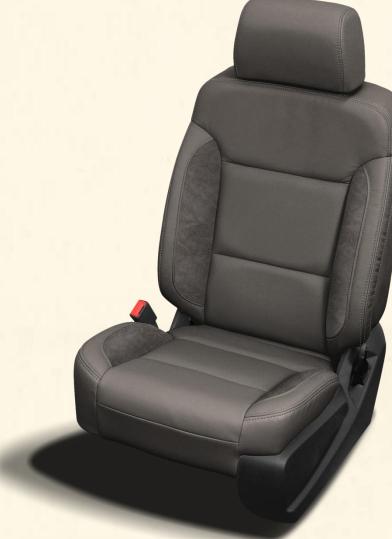

## **Outlaw Black**

VIS Code: K303-100 Black wrap, Outlaw Black wings, Silver all stitch

2015 Silverado / Tahoe / Suburban 2015 Sierra / Yukon