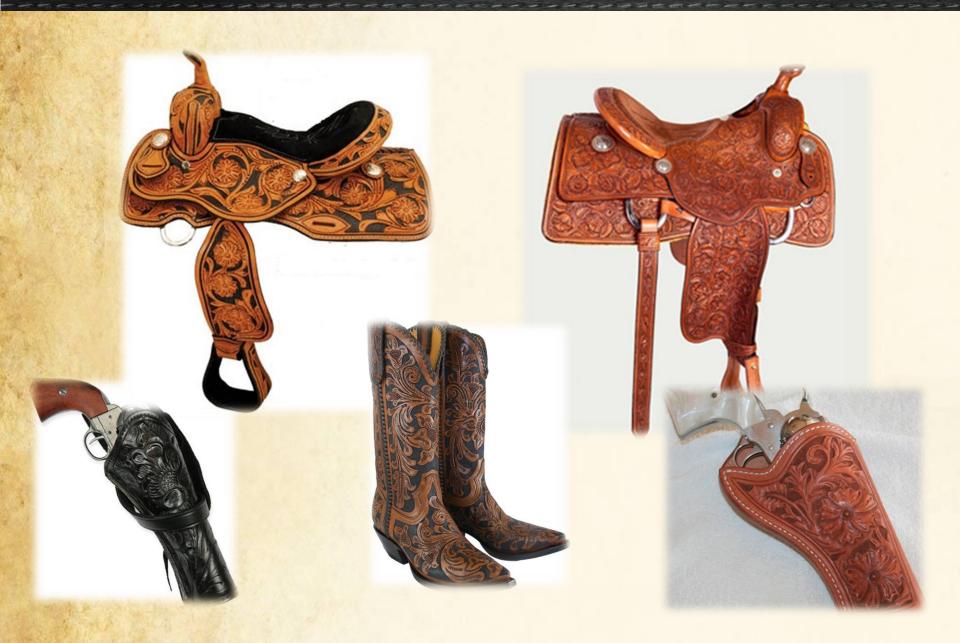

saddle was a symbol of stature and personal expression. The more ornate the patterns and designs, the more valuable.
- Most cowboys considered their saddle their most important possession. Many did not own their own horse, but with a saddle they could get a job anywhere.
- By taking excellent care of a well made saddle, it could last up to 20 years or more.
- An average custom rig from a quality western saddle maker could cost between \$30 to \$50 which, when you only earned a dollar a day, was a huge investment.
- Saddle making and leather tooling was an art, afforded by few but revered by many.
  - Modern raised-flower designs can be traced back to Aztec patterns.
  - Elaborately tooled saddles identified individual possessions and personal beliefs.



### **Tooled Leather Samples**





## OUTLAW by Katzkin – Available in 4 Colors



- Incorporates traditional design elements of leather tooling from the 1800s.
  - Scrolls, leaves, floral patterns
- Inspired by the pride of craftsmanship from the Old West
- Satisfies a consumer need for self-expression (perfect for trucks!)
- Available in 4 colors as an accent material in any of Katzkin's more than 3,000 patterns.





Please Note: All pictures in this presentation were taken in different lighting. Use the swatch card for actual leather color.

# Swatch Card



Includes an actual tooled leather sample of **Outlaw Black** to touch and feel.

Available for ordering through the Marketing Materials Ordering System in Online Order Entry (Limit 5 per order)

All four Outlaw colors will be included in the new 2015 Katzkin swatc